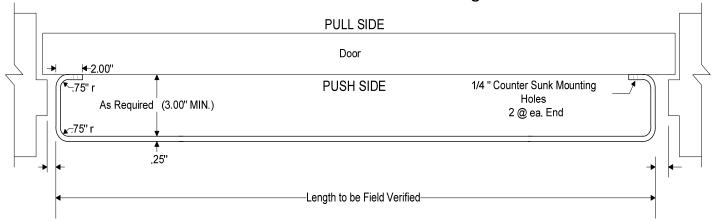

## DETAILS: Stainless Door Shield Flush Mount Reverse Flange: SSDSFM

Specify: 1/4" x 3" or 1/4" x 4" or 1/4" x 6" 304 stainless alloy

Stainless, door mounted protection designed to guard the door handles from high impact.

## Materials:

Rail

- 1 Material: Material shall be 1/4 inch x (specify 3 inch, 4 inch or 6 inch) type 304 stainless steel extruded true bar with edges chamfered to .031" minimum radius. Material specifications shall conform to ASTM A-276. The studs used for mounting the rail to the bracket shall be welded to the back side of rail. Federal specification QQA-200/8.
- 2 Finish: Finish shall be #4 polish.