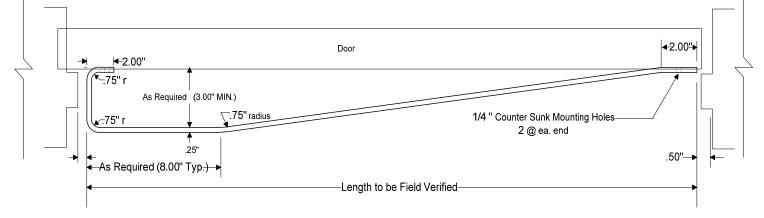

## Details: Aluminum Door Shield Flush Mount Tapered with Reverse Flange: ALDSFMTRF

Specify:

1/4" x 4" or 1/4" x 6" 6061-T6 Aluminum Alloy (Anodized)

Aluminum, door mounted protection designed to protect the door from high impact. Can be mounted on both sides of the door.

## Materials: Rail

- 1 Material: Material shall be 1/4 inch x (specify 4 inch or 6 inch) 6061-T6 extruded rectangular aluminum bar with 1/8 inch radius edge. Federal specification QQA-200/8.
- 2 Finish: Clear sulfuric anodized to military specification A8625 Type II. Note: anodizing to be performed after all cutting, drilling, counter-sinking and bending.
- 3 Packaging: Shield to be covered with 4 mil vinyl on all surfaces and packed in plywood crates for shipping to site.