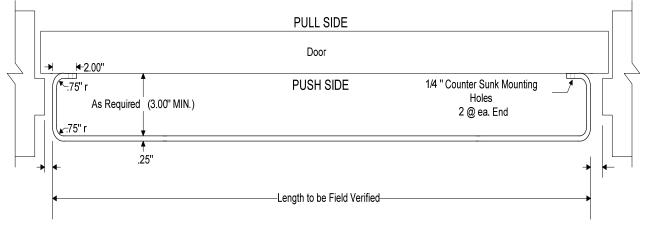

## DETAILS: Flush Mount Door Shield Reverse Flanges: ALDSFM

Specify: <sup>1</sup>/<sub>4</sub>" x 4" or <sup>1</sup>/<sub>4</sub>" x 6" 6061 T6 Aluminum Alloy (Anodized)

Door mounted protection designed to guard the door handles from high impact. Can be mounted on both sides of the door.

#### Materials: Rail

- 1 Material: Material shall be 1/4 inch x (specify 4 inch or 6 inch) 6061-T6 extruded rectangular aluminum bar with 1/8 inch radius edge. Federal specification QQA-200/8.
- 2 Finish: Clear sulfuric anodized to military specification A8625 Type II. Note: anodizing to be performed after all cutting, drilling, countersinking and bending.
- 3 Packaging: Rail to be covered with 4 mil vinyl on all surfaces and packed in plywood crates for shipping to site.