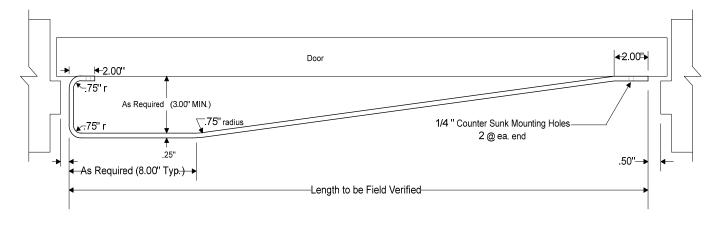

## Details: Stainless Door Shield Flush Mount Tapered with Reverse Flange SSDSFMTRF

Specify 1/4" X 3"; 1/4" X 4"; or 1/4" X 6" 304 Stainless Steel Alloy

Stainless, door mounted protection designed to protect the door from high impact.

## RAIL:

- 1 Material: Material shall be 1/4 inch x (specify 3 inch, 4 inch or 6 inch) type 304 stainless steel extruded true bar with edges chamfered to .031" minimum radius. Material specifications shall conform to ASTM A-276. The studs used for mounting the rail to the bracket shall be welded to the back side of rail. Federal specification QQA-200/8.
- 2 Finish shall be #4 polish