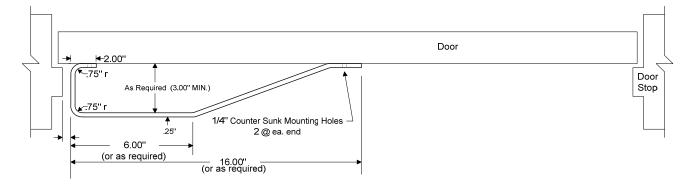

## Flush Mount Tapered Reverse Flange Stainless Door Handle Protector: SSHPFMTRF

Specify: 1/4" x 3", 1/4" x 4" or 1/4" x 6" 304 Stainless Alloy

Stainless, door mounted protection designed to guard the door handles from high impact.

## Materials: Rail

- 1 Material: Material shall be 1/4 inch x (specify 3 inch, 4 inch or 6 inch) type 304 stainless steel extruded true bar with edges chamfered to .031" minimum radius. Material specifications shall conform to ASTM A-276. The studs used for mounting the rail to the bracket shall be welded to the back side of rail. Federal specification QQA-200/8.
- 2 Finish: Finish shall be #4 polish.