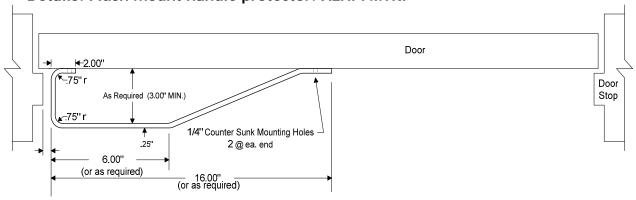

DIVISION \_\_\_\_\_

Specification Section # \_\_\_\_\_

Aluminum Door Handle Protector Flush Mount Tapered with Reverse Flange: ALHPFMTRF

Details: Flush mount handle protector: ALHPFMTRF

1/4" x 4" or 1/4" x 6" 6061-T6 Aluminum Alloy (Anodized)

## Materials: Rail

- 1 Material: Material shall be 1/4 inch x (specify 4 inch or 6 inch) 6061-T6 extruded rectangular aluminum bar with 1/8 inch radius edge. Federal specification QQA-200/8.
- 2 Finish: Clear sulfuric anodized to military specification A8625 Type II. Note: anodizing to be performed after all cutting, drilling, countersinking and bending.
- Packaging: Rail to be covered with 4 mil vinyl on all surfaces and packed in plywood crates for shipping to site.
- 4 Each rail component shall be stamped with it's own unique identification number on the back of the component which will match the numbered section on the installation drawings which must be maintained on file with the manufacturer for future reference.